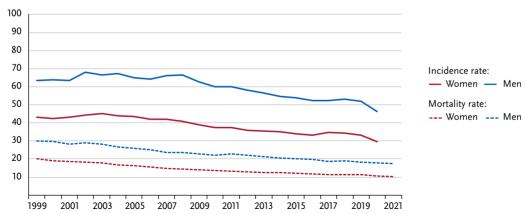

Figure 3.6.1a
Age-standardised incidence and mortality rates by sex, ICD-10 C18 – C20, Germany 1999 – 2020/2021
per 100,000 (old European Standard)

Figure 3.6.1b
Absolute numbers of incident cases and deaths by sex, ICD-10 C18 – C20, Germany 1999 – 2020/2021

## **Epidemiology**

About one in nine cases of cancer in Germany affects the colon or rectum. In 2020, about 30,530 men and 24,240 women were diagnosed with colorectal cancer. Thus, one in 15 men and one in 19 women will be diagnosed with colorectal cancer during their lifetime. About two thirds of cases are detected in the colon. The risk of developing colorectal cancer increases with age. More than half of patients develop the disease after the age of 70, with only around 10% of cancers occurring before the age of 55. This corresponds to a comparatively high median age at diagnosis of 75 (women) and 71 (men). After a shortterm increase, a decline in age-standardised incidence rates has been observed since around 2003. Except for the ascending colon, the rate of new cases is decreasing in all sections of the colon. The annual decline in age-standardised mortality rates over the last 10 years is even more pronounced, averaging 2.5% to 3%. The relative 5-year survival rates with colorectal cancer are around 66% and 64% for women and men, respectively.