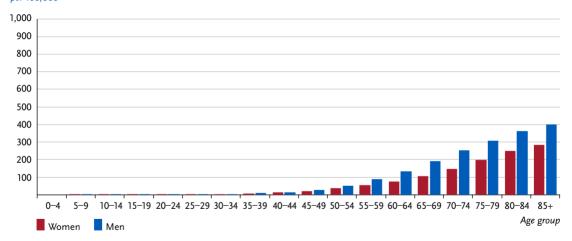

Figure 3.6.2 Age-specific incidence rates by sex, ICD-10 C18 – C20, Germany 2019 – 2020 per 100,000

Table 3.6.2
Cancer incidence and mortality risks in Germany by age and sex, ICD-10 C18 – C20, database 2019

## **Epidemiology**

About one in nine cases of cancer in Germany affects the colon or rectum. In 2020, about 30,530 men and 24,240 women were diagnosed with colorectal cancer. Thus, one in 15 men and one in 19 women will be diagnosed with colorectal cancer during their lifetime. About two thirds of cases are detected in the colon. The risk of developing colorectal cancer increases with age. More than half of patients develop the disease after the age of 70, with only around 10% of cancers occurring before the age of 55. This corresponds to a comparatively high median age at diagnosis of 75 (women) and 71 (men). After a shortterm increase, a decline in age-standardised incidence rates has been observed since around 2003. Except for the ascending colon, the rate of new cases is decreasing in all sections of the colon. The annual decline in age-standardised mortality rates over the last 10 years is even more pronounced, averaging 2.5% to 3%. The relative 5-year survival rates with colorectal cancer are around 66% and 64% for women and men, respectively.