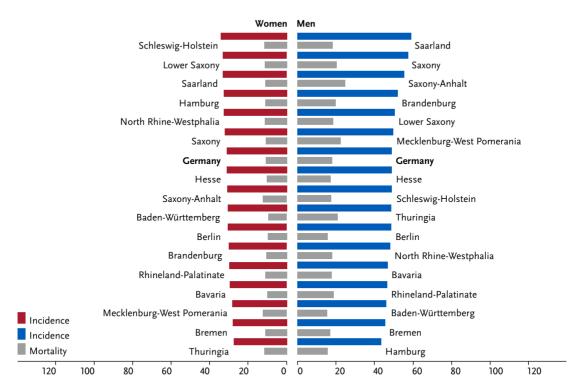

Figure 3.6.5
Relative 5-year survival by UICC stage (7<sup>th</sup> and 8<sup>th</sup> edition TNM) and sex, ICD-10 C18 – C20, Germany 2019 – 2020

Figure 3.6.6
Age-standardised incidence and mortality rates in German federal states by sex, ICD-10 C18 – C20, 2019 – 2020 per 100,000 (old European Standard)