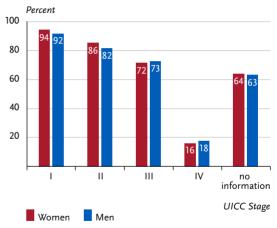

Figure 3.6.3
Distribution of UICC stages at diagnosis by sex, ICD-10 C18 – C20, Germany 2019 – 2020 (top: incl. missing data and DCO cases; bottom: valid values only)

Figure 3.6.4 Absolute and relative survival rates up to 10 years after diagnosis, by sex, ICD-10 C18 – C20, Germany 2019 – 2020

Figure 3.6.5
Relative 5-year survival by UICC stage (7<sup>th</sup> and 8<sup>th</sup> edition TNM) and sex, ICD-10 C18 – C20, Germany 2019 – 2020

Figure 3.6.6
Age-standardised incidence and mortality rates in German federal states by sex, ICD-10 C18 – C20, 2019 – 2020 per 100,000 (old European Standard)