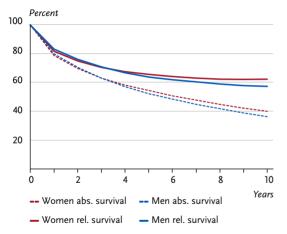

Figure 3.6.3
Distribution of UICC stages at diagnosis by sex, ICD-10 C18 – C20, Germany 2019 – 2020 (top: incl. missing data and DCO cases; bottom: valid values only)

Figure 3.6.4 Absolute and relative survival rates up to 10 years after diagnosis, by sex, ICD-10 C18 – C20, Germany 2019 – 2020