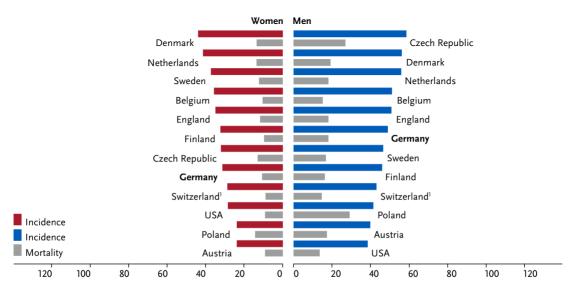

Figure 3.6.7 International comparison of age-standardised incidence and mortality rates by sex, ICD-10 C18 – C20, 2019 – 2020 or latest available year (details and sources, see appendix) per 100,000 (old European Standard)

<sup>&</sup>lt;sup>1</sup> Switzerland: incidence data for 2015 – 2019