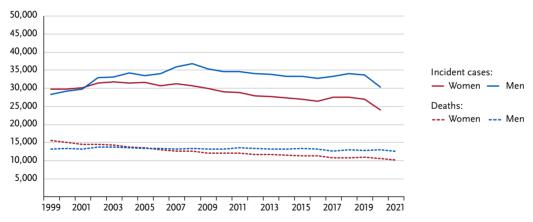

Figure 3.6.1a
Age-standardised incidence and mortality rates by sex, ICD-10 C18 – C20, Germany 1999 – 2020/2021
per 100,000 (old European Standard)

Figure 3.6.1b
Absolute numbers of incident cases and deaths by sex, ICD-10 C18 – C20, Germany 1999 – 2020/2021

## **Epidemiology**

About one in nine cases of cancer in Germany affects the colon or rectum. In 2020, about 30,530 men and 24,240 women were diagnosed with colorectal cancer. Thus, one in 15 men and one in 19 women will be diagnosed with colorectal cancer during their lifetime. About two thirds of cases are detected in the colon. The risk of developing colorectal cancer increases with age. More than half of patients develop the disease after the age of 70, with only around 10% of cancers occurring before the age of 55. This corresponds to a comparatively high median age at diagnosis of 75 (women) and 71 (men). After a shortterm increase, a decline in age-standardised incidence rates has been observed since around 2003. Except for the ascending colon, the rate of new cases is decreasing in all sections of the colon. The annual decline in age-standardised mortality rates over the last 10 years is even more pronounced, averaging 2.5% to 3%. The relative 5-year survival rates with colorectal cancer are around 66% and 64% for women and men, respectively.