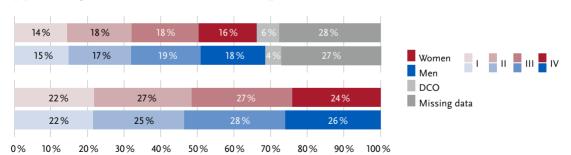

Figure 3.6.3
Distribution of UICC stages at diagnosis by sex, ICD-10 C18 – C20, Germany 2019 – 2020 (top: incl. missing data and DCO cases; bottom: valid values only)

Figure 3.6.4 Absolute and relative survival rates up to 10 years after diagnosis, by sex, ICD-10 C18 – C20, Germany 2019 – 2020